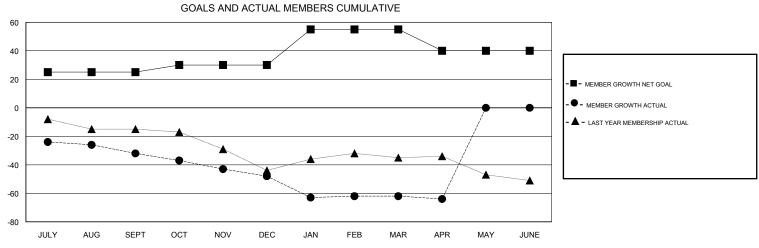

## WILLIAM PHILLIPI **LOCATION ARIZONA GMT CA** Clubs Members RESULTS FOR 2017-2018 RESULTS FOR 2017-2018 NEW CLUB GOAL NEW CLUBS DROPPED CLUBS MEMBER GROWTH NET MEMBER GROWTH DROPPED QUARTER QUARTER GOAL ACTUAL MEMBERS ACTUAL (including transfers) 0 2 25 20 46 JULY/AUG/SEPT JULY/AUG/SEPT 0 5 23 36 OCT/NOV/DEC OCT/NOV/DEC 0 1 0 25 41 44 JAN/FEB/MAR JAN/FEB/MAR 0 0 0 8 8 -15 APR/MAY/JUNE APR/MAY/JUNE